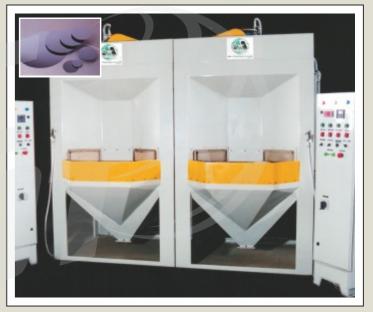

Wet Abrasive Blasting Cabinet to blast clean tungsten carbide insert of different size and shape like triangular, square, rectangular, rhombus, hexagonal & octagonal etc.