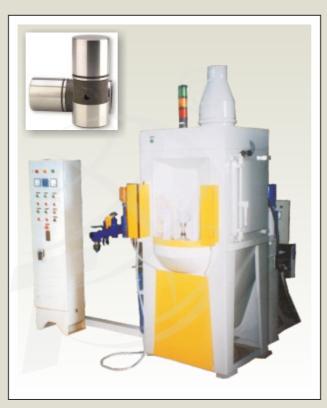

Pressure Blaster with Tumble Basket For Batch Blasting of Fastners

Shot Peening Machine for Gear Splined Shafts with additional features of Mn. Lining of Cabinet inside walls

Horizontal Tumbler for Batch Cleaning of Bearing Cages