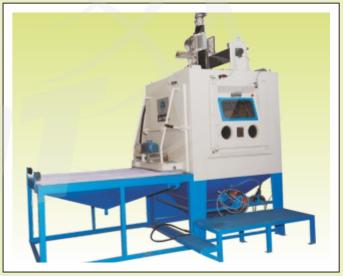

#### SPECIAL MACHINE (Textile Industry)

Shot Blasting Machine for removing scale and rounding of sharp corner of fluted roller for textile machinery. Features with five rotating satellites mounted on indexing turntable with vertical gun reciprocation.

Shot Blasting Machine for removing scale and rounding of sharp corner of fluted roller for textile machinery. Features with five rotating satellites mounted on indexing turntable with vertical gun reciprocation.