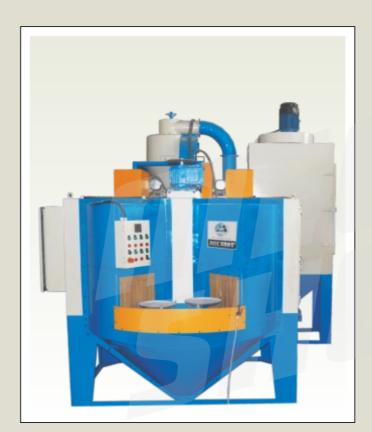

Suction Blasting Machine with Indexing Turn Table Model SB-SP6 for Cookware Industry

MEC SHOT Special Pressure Blasting M/c With 'Y' Hanger & Motorized Hoist For Valve Require For Vehicle Multi Parking Structures.

Automatic Continuous Blasting Machine for Silicon Waffers featured with indexing turntable, reciprocation of nozzles

Suction Blasting Machine with Indexing Turn Table Model SB-SP4 for Cookware Industry