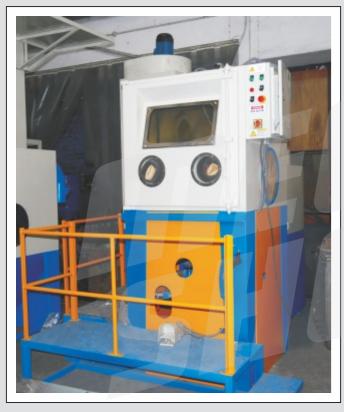

## SPECIAL MACHINE

Mec Shot Pressure Blasting Indexing Type Abrasive Blasting Machine for De-burring & De-scale of Valve Plates of Compressors.

Mec Shot Dry Induction Suction Type Mold Cleaning Machine for TV Die Moulds