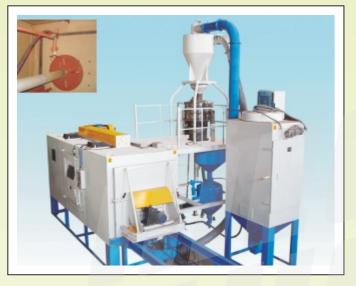

Micro Shot Blasting Machine for removing scale and rounding of sharp corner of fluted roller for textile machinery. Features with six rotating satellites mounted on indexing turntable with vertical gun reciprocation.

Shot Blasting Machine for removing scale and rounding of sharp corner of fluted roller for textile machinery. Features with six rotating satellites mounted on indexing turntable with vertical gun reciprocation.

Mec Shot semi-automatic blasting machine for surface preparation of files (hand tool)

Shot Blasting Machine for removing scale and rounding of sharp corner of fluted roller for textile machinery. Features with six rotating satellites mounted on indexing turntable with vertical gun reciprocation.