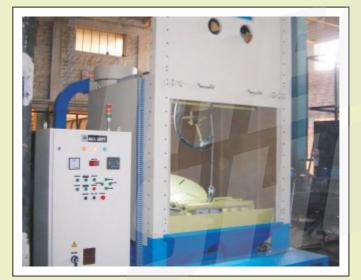

#### SPECIAL MACHINE (Submersible Pump)

#### SPECIAL MACHINE (Tools Industry)

Special Pressure Blasting Machine with X-Y Manipulator & Internal Cleaning Lance Nozzle For Submersible Pump Casing

Abrasive Blasting Cabinet Super Blaster to Blast Clean Stainless Steel Turbo Charger Components