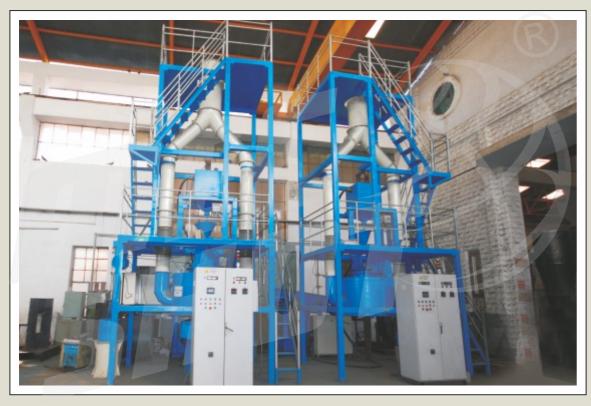

MEC SHOT Indexing Type Shot Peening Machine for Rock Drills. The mechanical nozzle reciprocation system with pre-programmed automation enhances the fatigue life of Rock Drills. To achieve uniform shot peening intensity and finish it is essential that shots are periodically classified, for shape also. Shot Separator is suitable for separating usable shots from a charge of used shots, containing round shots as well as broken grits. Used shots are charged in a hopper. Usable sized shots/ grits are then discharged at the top of a spiral separator. This mix rolls down along the spiral and gets separated into round shots and broken or malformed shots. Round shots are transferred into dual pressure pots for reuse. The dust generated gets trapped on cartridge filter element in dust collector and clean air is discharged in environment.