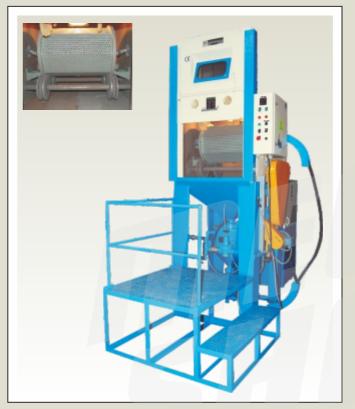

Micro Shot Blasting Machine for removing scale and rounding of sharp corner of fluted roller for textile machinery. Features with six rotating satellites mounted on indexing turntable with vertical gun reciprocation.

Shot Blasting Machine for removing scale and rounding of sharp corner of fluted roller for textile machinery. Features with six rotating satellites mounted on indexing turntable with vertical gun reciprocation.

Mec Shot semi-automatic blasting machine for surface preparation of files (hand tool)

Shot Blasting Machine for removing scale and rounding of sharp corner of fluted roller for textile machinery. Features with six rotating satellites mounted on indexing turntable with vertical gun reciprocation.