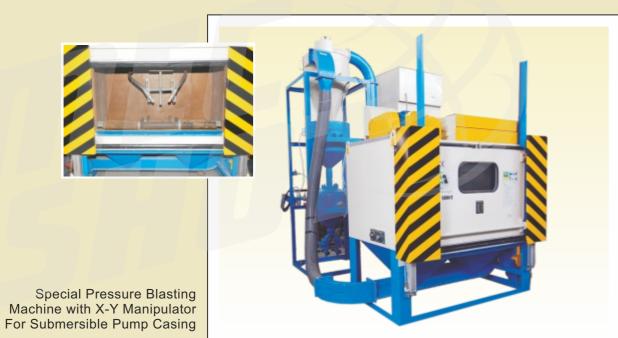

#### SPECIAL MACHINE (Submersible Pump)

#### SPECIAL MACHINE (Tools Industry)

Special Pressure Blasting Machine with X-Y Manipulator & Internal Cleaning Lance Nozzle For Submersible Pump Casing

Abrasive Blasting Cabinet Super Blaster to Blast Clean Stainless Steel Turbo Charger Components