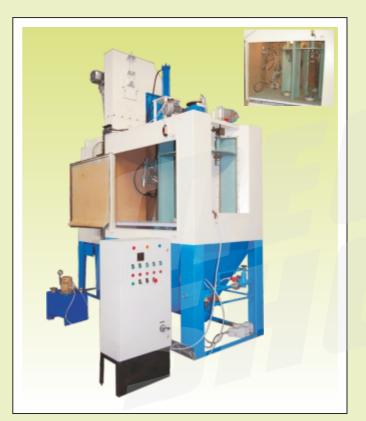

2744068 E-mail : mail@mecshot.com Website : www.mecshot.in











#### SHOT PEENING (Thermal Power)

## SHOT PEENING (Aviation Industry)



CNC Robotic Shot Peening Machine For Turbine Blades



Shot Peening & Cleaning Machine for Impeller / Turbo / Super Chargers



Shot Peening Machine For Small Turbine Blades



CNC Robotic Shot Peening Machine For Aero Engine Parts



CNC Robotic Shot Peening Machine For Landing Gears (Aeroplane)



CNC Robotic Shot Peening Machine For Gas Turbine Blades



Shot Peening Machine For Cylinder Blocks



Dry Shot Peening Machine For Aviation Components



CNC Robotic Shot Peening Machine For Titanium Alloy Beam



Wet Ceramic Beads Shot Peening Machine for Aero engine Parts

#### SHOT PEENING (Drill Bits)

#### SPECIAL MACHINE (Textile Industry)







Shot Blasting Machine for removing scale and rounding of sharp corner of fluted roller for textile machinery. Features with five rotating satellites mounted on indexing turntable with vertical gun reciprocation.

MEC SHOT Indexing Type Shot Peening Machine for Rock Drills. The mechanical nozzle reciprocation system with pre-programmed automation enhances the fatigue life of Rock Drills. To achieve uniform shot peening intensity and finish it is essential that shots are periodically classified, for shape also. Shot Separator is suitable for separating usable shots from a charge of used shots, containing round shots as well as broken grits. Used shots are charged in a hopper. Usable sized shots/ grits are then discharged at the top of a spiral separator. This mix rolls down along the spira