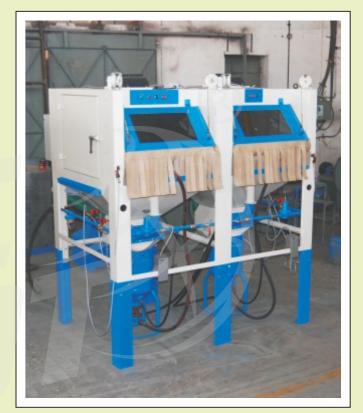

Micro Shot Blasting Machine for removing scale and rounding of sharp corner of fluted roller for textile machinery. Features with six rotating satellites mounted on indexing turntable with vertical gun reciprocation.

Shot Blasting Machine for removing scale and rounding of sharp corner of fluted roller for textile machinery. Features with six rotating satellites mounted on indexing turntable with vertical gun reciprocation.

Mec Shot semi-automatic blasting machine for surface preparation of files (hand tool)

Shot Blasting Machine for removing scale and rounding of sharp corner of fluted roller for textile machinery. Features with six rotating satellites mounted on indexing turntable with vertical gun reciprocation.