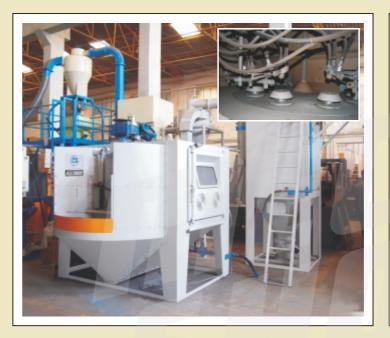

#### SHOT PEENING (Drill Bits)

MEC SHOT Indexing Type Shot Peening Machine for Rock Drills. The mechanical nozzle reciprocation system with pre-programmed automation enhances the fatigue life of Rock Drills. To achieve uniform shot peening intensity and finish it is essential that shots are periodically classified, for shape also. Shot Separator is suitable for separating usable shots from a charge of used shots, containing round shots as well as broken grits. Used shots are charged in a hopper. Usable sized shots/ grits are then discharged at the top of a spiral separator. This mix rolls down along the spiral and gets separated into round shots and broken or malformed shots. Round shots are transferred into dual pressure pots for reuse. The dust generated gets trapped on cartridge filter element in dust collector and clean air is discharged in environment.