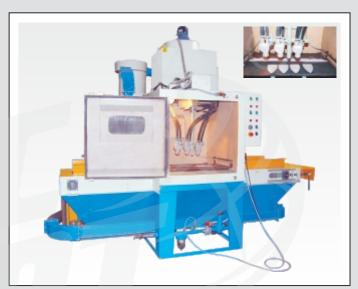

## AUTOMOBILE INDUSTRY

Automatic Blasting Machine for cleaning of two wheeler engine cylinder heads featured with rotary indexing and satellite mechanism, hydraulic gun reciprocation.

Suction Abrasive Blasting Cabinet to blast clean the inside holes & outer periphery of disc brake. Pleated bag dust collector is provided for very low dust emission level.