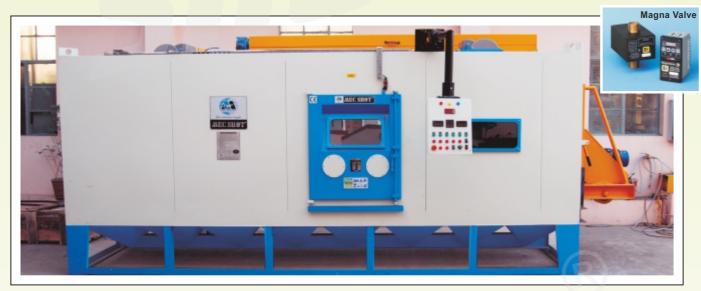

### **ETCHING & SATIN FINISH**

Automatic Machine for Etching Rollers used in steel strips rolling mills. Blast Nozzles reciprocate horizontally while roller rotates at preset speed

Automatic Machine for Etching Rollers used in steel strips rolling mills. Blast Nozzles reciprocate horizontally while roller rotates at preset speed with additional features like: Magna Valve for Abrasive Flow Control and Support Arm Control Panel