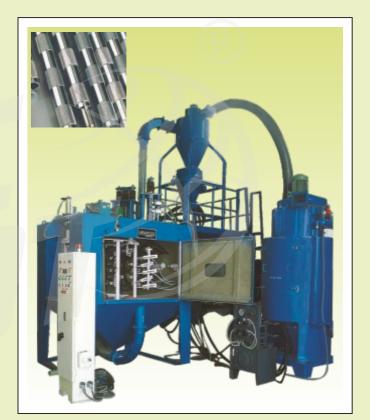

#### SPECIAL MACHINE (Textile Industry)

Shot Blasting Machine for removing scale and rounding of sharp corner of fluted roller for textile machinery. Features with five rotating satellites mounted on indexing turntable with vertical gun reciprocation.

Shot Blasting Machine for removing scale and rounding of sharp corner of fluted roller for textile machinery. Features with five rotating satellites mounted on indexing turntable with vertical gun reciprocation.