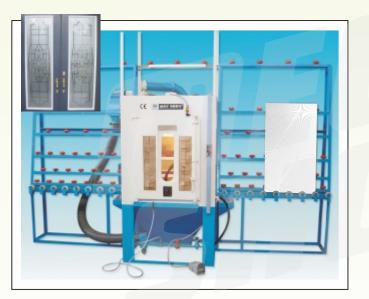

Blast Cabinet for etching / frosting / engraving decorative designing on Glass Sheet. Featured with inclined roller arrangement for movement & support of Glass sheet.

Automatic Blast Cabinet for Glass Mould Cleaning with dual Door Mounted Turn Tables for increase production & Nozzle Reciprocation