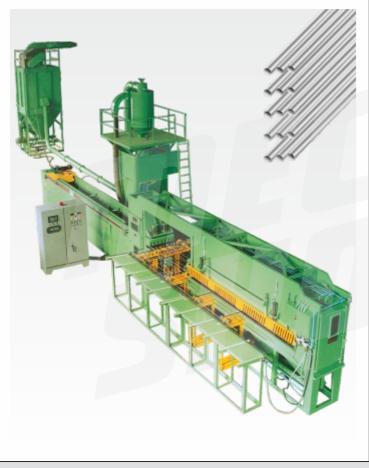

## RODS & PIPES BELT CONVEYOR TYPE

Automatic Blast Cleaning of Zirconium Tubes. Five tubes of max. 10 mtrs. Long are cleaned internally at a time in about 3 minutes.

Automatic Blasting Machine for External Cleaning of Metallic Rods / Pipes

Automatic Blasting Machine for External Cleaning of Metallic Rods/Pipes

Needle Cleaning Machine to Deburring Needle Tips.

Mec Shot Abrasive Blasting Machine to achieve matt finish on the thin Stainless Steel Sheets / Coaster Plate. Machine operate on very low pressure.