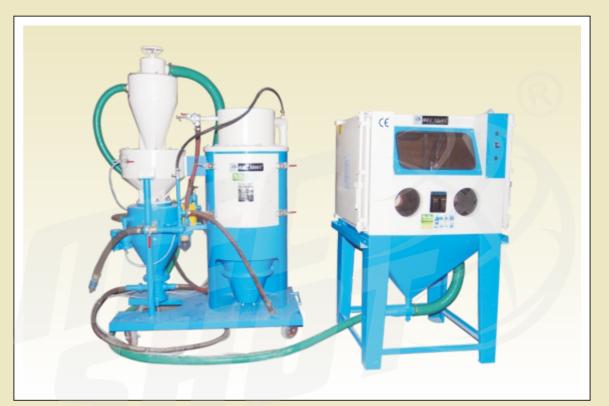

# **NEW STANDARD MACHINES**

"MEC SHOT" Special Pressure Blasting Machine for Shipyard Parts Cleaning

MEC SHOT Pressure Blasting Machine with Dust Collector

Super Blasting Machine X-tiro Model with Reclaimer & Dust Collector

MEC SHOT Compact Super Blasting Machine with Reclaimer & Dust Collector

"MEC SHOT" Special Sand Blast Cleaning M/c with Pneumatic Recovery System

MEC SHOT Compact Super Blasting Machine with Reclaimer & Dust Collector