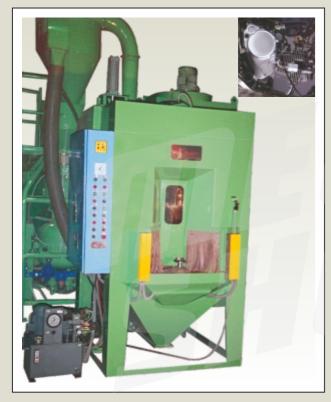

MEC SHOT Indexing Type Shot Peening Machine for Rock Drills. The mechanical nozzle reciprocation system with pre-programmed automation enhances the fatigue life of Rock Drills. To achieve uniform shot peening intensity and finish it is essential that shots are periodically classified, for shape also. Shot Separator is suitable for separating usable shots from a charge of used shots, containing round shots as well as broken grits. Used shots are charged in a hopper. Usable sized shots/ grits are then discharged at the top of a spiral separator. This mix rolls down along the spiral and gets separated into round shots and broken or malformed shots. Round shots are transferred into dual pressure pots for reuse. The dust generated gets trapped on cartridge filter element in dust collector and clean air is discharged in environment.