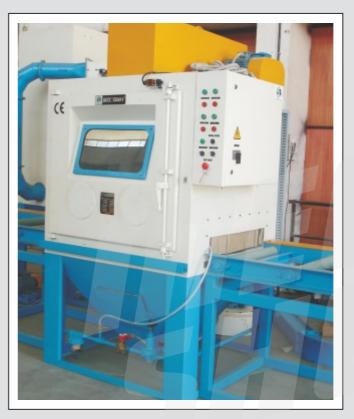

#### SPECIAL MACHINE

## SPECIAL MACHINE

"MEC SHOT" Special Sand Blast Cleaning M/c For Locomotive Wheels After Moulding In Hot Condition Before Machining.

Mec Shot Abrasive Blasting Machine to blast clean burrs from critical components (Discharge Valve) of Compressor from both side Special Purpose Glass Bead Blasting Machine for Flow Meter (Promass Sensor) featured with inside turn table and track extension, job holding fixture and ultra wired cartridge type micro filters for most efficient dust collection.