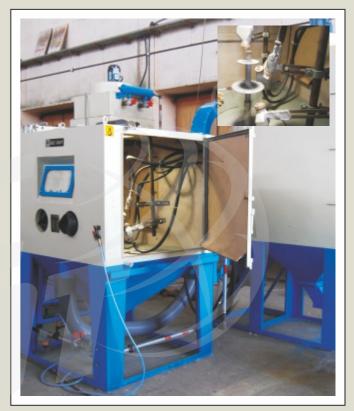

## SPECIAL MACHINE

Mec Shot Pressure Blasting Indexing Type Abrasive Blasting Machine for De-burring & De-scale of Valve Plates of Compressors.

Mec Shot Dry Induction Suction Type Mold Cleaning Machine for TV Die Moulds

Mec Shot has developed machine to blast clean internal surface of seamless high pressure cylinder. Machine is featured with Hydraulically operated door & diabola arrangement for loading of cylinders.

Mec Shot Special Pressure Blasting Machine for Removing Oxide Layers on Gear Cutter After Milriding for Tool Reclamation