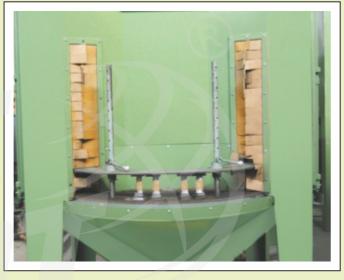

#### SPECIAL MACHINE (Textile Industry)

Shot Blasting Machine for removing scale and rounding of sharp corner of fluted roller for textile machinery. Features with five rotating satellites mounted on indexing turntable with vertical gun reciprocation.

Shot Blasting Machine for removing scale and rounding of sharp corner of fluted roller for textile machinery. Features with five rotating satellites mounted on indexing turntable with vertical gun reciprocation.