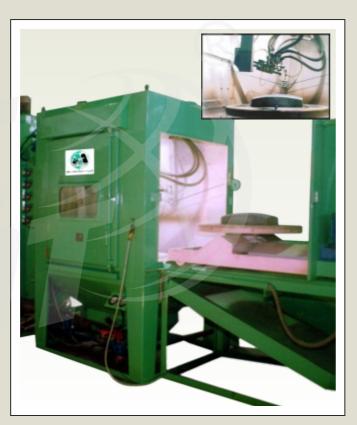

## SPECIAL MACHINE

Mec Shot Pressure Blasting Indexing Type Abrasive Blasting Machine for De-burring & De-scale of Valve Plates of Compressors.

Mec Shot Dry Induction Suction Type Mold Cleaning Machine for TV Die Moulds