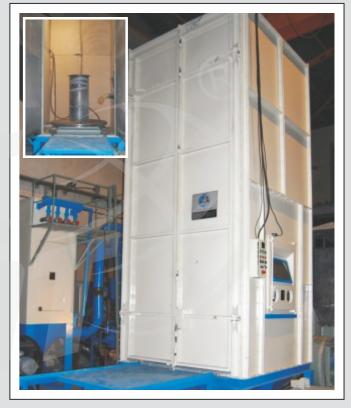

#### SPECIAL MACHINE (Textile Industry)

Shot Blasting Machine for removing scale and rounding of sharp corner of fluted roller for textile machinery. Features with five rotating satellites mounted on indexing turntable with vertical gun reciprocation.

Shot Blasting Machine for removing scale and rounding of sharp corner of fluted roller for textile machinery. Features with five rotating satellites mounted on indexing turntable with vertical gun reciprocation.