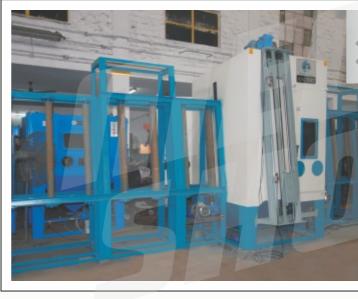

#### SPECIAL MACHINE (Textile Industry)

Shot Blasting Machine for removing scale and rounding of sharp corner of fluted roller for textile machinery. Features with five rotating satellites mounted on indexing turntable with vertical gun reciprocation.

Shot Blasting Machine for removing scale and rounding of sharp corner of fluted roller for textile machinery. Features with five rotating satellites mounted on indexing turntable with vertical gun reciprocation.