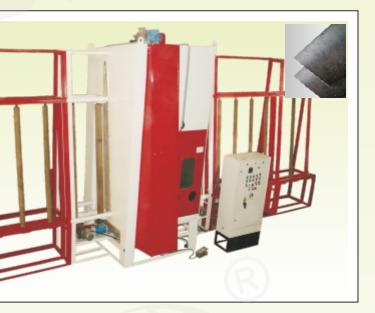

Micro Shot Blasting Machine for removing scale and rounding of sharp corner of fluted roller for textile machinery. Features with six rotating satellites mounted on indexing turntable with vertical gun reciprocation.

Shot Blasting Machine for removing scale and rounding of sharp corner of fluted roller for textile machinery. Features with six rotating satellites mounted on indexing turntable with vertical gun reciprocation.

Mec Shot semi-automatic blasting machine for surface preparation of files (hand tool)

Shot Blasting Machine for removing scale and rounding of sharp corner of fluted roller for textile machinery. Features with six rotating satellites mounted on indexing turntable with vertical gun reciprocation.