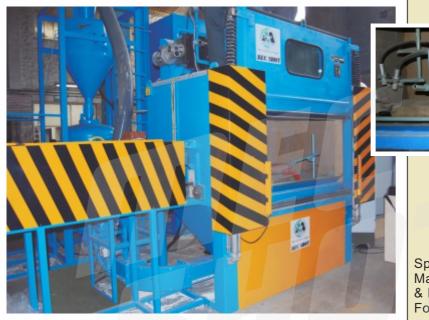

#### SPECIAL MACHINE (Textile Industry)

Shot Blasting Machine for removing scale and rounding of sharp corner of fluted roller for textile machinery. Features with five rotating satellites mounted on indexing turntable with vertical gun reciprocation.

Shot Blasting Machine for removing scale and rounding of sharp corner of fluted roller for textile machinery. Features with five rotating satellites mounted on indexing turntable with vertical gun reciprocation.