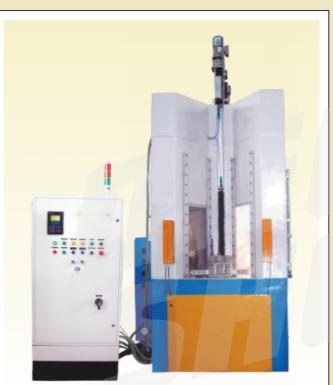

essure Blaster with Tumble Basket For Batch Blasting of Fastners



Shot Peening Machine for Gear Splined Shafts with additional features of Mn. Lining of Cabinet inside walls



Horizontal Tumbler for Batch Cleaning of Bearing Cages



Automatic Continuous Blasting Machine for Brake Shoes featured with slow RPM turntable, concave reciprocation of nozzles.



Belt Tumbler Type Abrasive Blasting Machine for Steering Mechanism of Automobile Industry



Shot Peening Machine with X-Y manipulator

#### SPECIAL MACHINE (Submersible Pump)

#### SPECIAL MACHINE (Tools Industry)



Special Pressure Blasting Machine with X-Y Manipulator & Internal Cleaning Lance Nozzle For Submersible Pump Casing



Abrasive Blasting Cabinet Super Blaster to Blast Clean Stainless Steel Turbo Charger Components







Shot Blasting Machine for removing scale and rounding of sharp corner of fluted roller for textile machinery. Features with six rotating satellites mounted on indexing turntable with vertical gun reciprocation.



Mec Shot semi-automatic blasting machine for surface preparation of files (hand tool)



Shot Blasting Machine for removing scale and rounding of sharp corner of fluted roller for textile machinery. Features with six rotating satellites mounted on indexing turntable with vertical gun reciprocation.



Wet Abrasive Blasting Cabinet to blast clean tungsten carbide insert of different size and shape like triangular, square, rectangular, rhombus, hexagonal & octagonal etc.

#### SPECIAL MACHINE

## SPECIAL MACHINE



Mec Shot Pressure Blasting Indexing Type Abrasive Blasting Machin