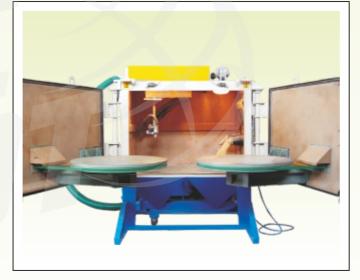

### **ETCHING & SATIN FINISH**

Automatic Machine for Etching Rollers used in steel strips rolling mills. Blast Nozzles reciprocate horizontally while roller rotates at preset speed

Automatic Machine for Etching Rollers used in steel strips rolling mills. Blast Nozzles reciprocate horizontally while roller rotates at preset speed with additional features like: Magna Valve for Abrasive Flow Control and Support Arm Control Panel