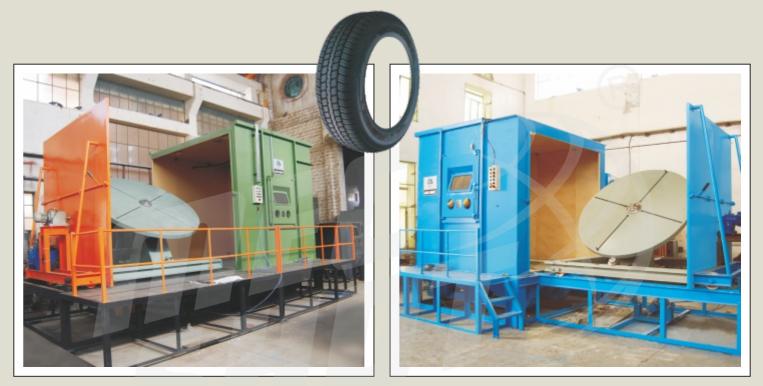

Vapour Honing machine for crank pins of two wheelers featured with rotary indexing, mechanical agitator system and special mist collector.

Blast Cabinet for cleaning of Tyre Molds. It features tilting turntable, trolley with motorised winch. Gun movement with rack pinion arrangement to cover mold.