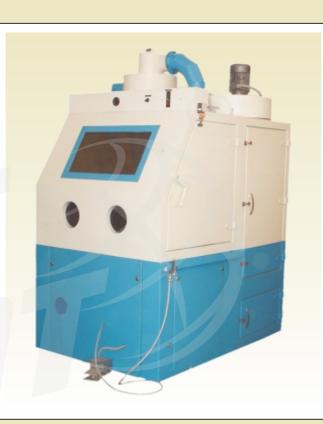

# **NEW STANDARD MACHINES**

"MEC SHOT" Special Pressure Blasting Machine for Shipyard Parts Cleaning

MEC SHOT Pressure Blasting Machine with Dust Collector

Super Blasting Machine X-tiro Model with Reclaimer & Dust Collector

MEC SHOT Compact Super Blasting Machine with Reclaimer & Dust Collector

"MEC SHOT" Special Sand Blast Cleaning M/c with Pneumatic Recovery System

MEC SHOT Compact Super Blasting Machine with Reclaimer & Dust Collector