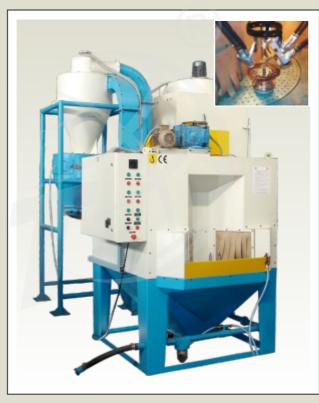

Wet Abrasive Blasting Cabinet to blast clean tungsten carbide insert of different size and shape like triangular, square, rectangular, rhombus, hexagonal & octagonal etc.