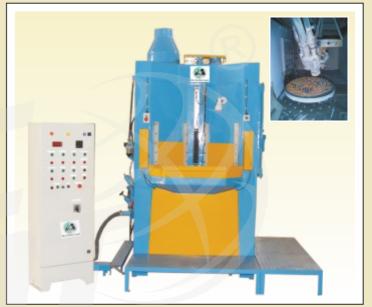

#### SPECIAL MACHINE (Textile Industry)

Shot Blasting Machine for removing scale and rounding of sharp corner of fluted roller for textile machinery. Features with five rotating satellites mounted on indexing turntable with vertical gun reciprocation.

Shot Blasting Machine for removing scale and rounding of sharp corner of fluted roller for textile machinery. Features with five rotating satellites mounted on indexing turntable with vertical gun reciprocation.