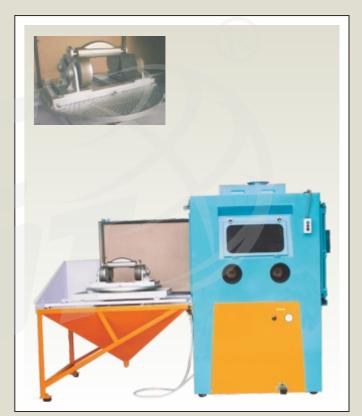

### **ETCHING & SATIN FINISH**

Automatic Machine for Etching Rollers used in steel strips rolling mills. Blast Nozzles reciprocate horizontally while roller rotates at preset speed

Automatic Machine for Etching Rollers used in steel strips rolling mills. Blast Nozzles reciprocate horizontally while roller rotates at preset speed with additional features like: Magna Valve for Abrasive Flow Control and Support Arm Control Panel