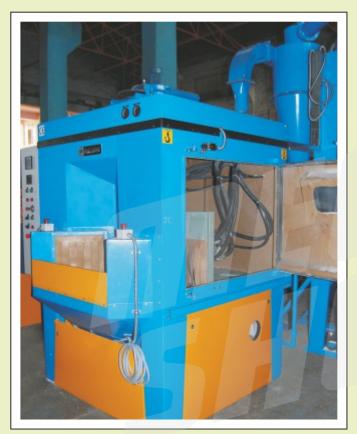

## AUTOMOBILE INDUSTRY

Automatic Blasting Machine for cleaning of two wheeler engine cylinder heads featured with rotary indexing and satellite mechanism, hydraulic gun reciprocation.

Suction Abrasive Blasting Cabinet to blast clean the inside holes & outer periphery of disc brake. Pleated bag dust collector is provided for very low dust emission level.

Automatic Continuous Blasting Machine for Brake Shoes featured with slow RPM turntable, concave reciprocation of nozzles.

Suction Blaster For Mould Cleaning of Engine Blocks for Automobile Industry with Tract Extension & Turn Table