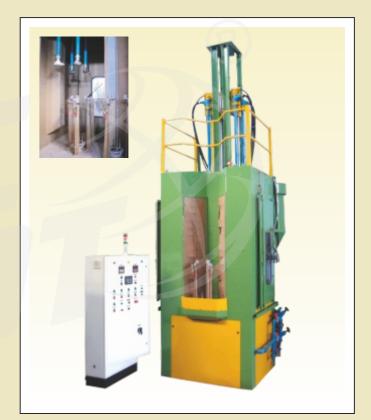

h slow RPM turntable, concave reciprocation of nozzles.



Belt Tumbler Type Abrasive Blasting Machine for Steering Mechanism of Automobile Industry



Shot Peening Machine with X-Y manipulator

#### SPECIAL MACHINE (Submersible Pump)

#### SPECIAL MACHINE (Tools Industry)



Special Pressure Blasting Machine with X-Y Manipulator & Internal Cleaning Lance Nozzle For Submersible Pump Casing



Abrasive Blasting Cabinet Super Blaster to Blast Clean Stainless Steel Turbo Charger Components







Shot Blasting Machine for removing scale and rounding of sharp corner of fluted roller for textile machinery. Features with six rotating satellites mounted on indexing turntable with vertical gun reciprocation.



Mec Shot semi-automatic blasting machine for surface preparation of files (hand tool)



Shot Blasting Machine for removing scale and rounding of sharp corner of fluted roller for textile machinery. Features with six rotating satellites mounted on indexing turntable with vertical gun reciprocation.



Wet Abrasive Blasting Cabinet to blast clean tungsten carbide insert of different size and shape like triangular, square, rectangular, rhombus, hexagonal & octagonal etc.

#### SPECIAL MACHINE

## SPECIAL MACHINE



Mec Shot Pressure Blasting Indexing Type Abrasive Blasting Machine for De-burring & De-scale of Valve Plates of Compressors.



Mec Shot Dry Induction Suction Type Mold Cleaning Machine for TV Die Moulds



Suction Blasting Machine with Indexing Turn Table Model SB-SP6 for Cookware Industry



MEC SHOT Special Pressure Blasting M/c With 'Y' Hanger & Motorized Hoist