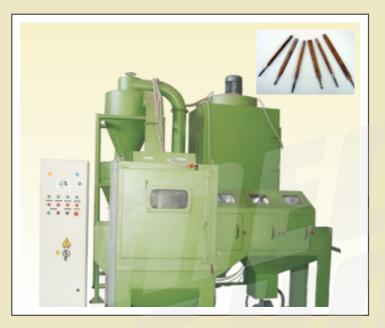

ng of Bearing Cages



Automatic Continuous Blasting Machine for Brake Shoes featured with slow RPM turntable, concave reciprocation of nozzles.



Belt Tumbler Type Abrasive Blasting Machine for Steering Mechanism of Automobile Industry



Shot Peening Machine with X-Y manipulator

#### SPECIAL MACHINE (Submersible Pump)

#### SPECIAL MACHINE (Tools Industry)



Special Pressure Blasting Machine with X-Y Manipulator & Internal Cleaning Lance Nozzle For Submersible Pump Casing



Abrasive Blasting Cabinet Super Blaster to Blast Clean Stainless Steel Turbo Charger Components







Shot Blasting Machine for removing scale and rounding of sharp corner of fluted roller for textile machinery. Features with six rotating satellites mounted on indexing turntable with vertical gun reciprocation.



Mec Shot semi-automatic blasting machine for surface preparation of files (hand tool)



Shot Blasting Machine for removing scale and rounding of sharp corner of fluted roller for textile machinery. Features with six rotating satellites mounted on indexing turntable with vertical gun reciprocation.



Wet Abrasive Blasting Cabinet to blast clean tungsten carbide insert of different size and shape like triangular, square, rectangular, rhombus, hexagonal & octagonal etc.

#### SPECIAL MACHINE

## SPECIAL MACHINE



Mec Shot Pressure Blasting Indexing Type Abrasive Blasting Machine for De-burring & De-scale of Valve Plates of Compressors.



Mec Shot Dry Induction Suction Type Mold Cleaning Machine for TV Die Moulds



Suction Blasting Machine with Indexing Turn Table Model SB-SP6 for Cookw