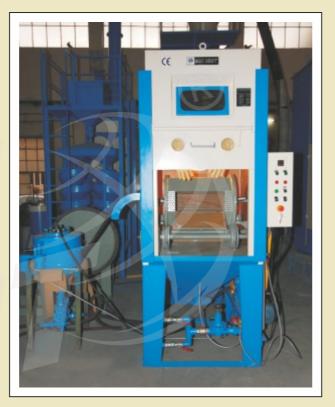

#### SHOT PEENING (Drill Bits)

MEC SHOT Indexing Type Shot Peening Machine for Rock Drills. The mechanical nozzle reciprocation system with pre-programmed automation enhances the fatigue life of Rock Drills. To achieve uniform shot peening intensity and finish it is essential that shots are periodically classified, for shape also. Shot Separator is suitable for separating usable shots from a charge of used shots, containing round shots as well as broken grits. Used shots are charged in a hopper. Usable sized shots/ grits are then discharged at the top of a spiral separator. This mix rolls down along the spiral and gets separated into round shots and broken or malformed shots. Round shots are transferred into dual pressure pots for reuse. The dust generated gets trapped on cartridge filter element in dust collector and clean air is discharged in environment.