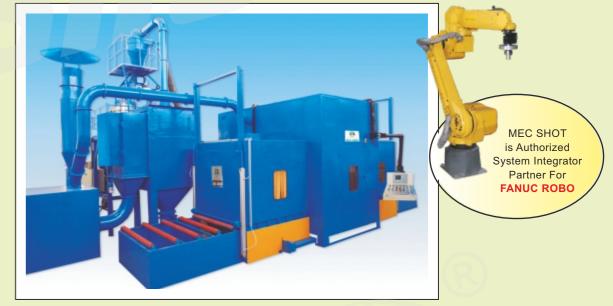

## SHOT PEENING (Aviation Industry)

CNC Robotic Shot Peening Machine For Turbine Blades

Shot Peening & Cleaning Machine for Impeller / Turbo / Super Chargers

Shot Peening Machine For Small Turbine Blades

CNC Robotic Shot Peening Machine For Aero Engine Parts

CNC Robotic Shot Peening Machine For Landing Gears (Aeroplane)

CNC Robotic Shot Peening Machine For Gas Turbine Blades

Shot Peening Machine For Cylinder Blocks

Dry Shot Peening Machine For Aviation Components

CNC Robotic Shot Peening Machine For Titanium Alloy Beam

Wet Ceramic Beads Shot Peening Machine for Aero engine Parts