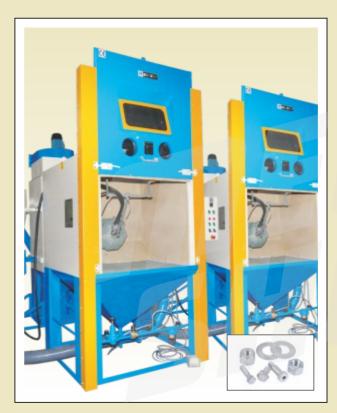

## RODS & PIPES BELT CONVEYOR TYPE

Automatic Blast Cleaning of Zirconium Tubes. Five tubes of max. 10 mtrs. Long are cleaned internally at a time in about 3 minutes.

Automatic Blasting Machine for External Cleaning of Metallic Rods / Pipes

Automatic Blasting Machine for External Cleaning of Metallic Rods/Pipes

Needle Cleaning Machine to Deburring Needle Tips.

Mec Shot Abrasive Blasting Machine to achieve matt finish on the thin Stainless Steel Sheets / Coaster Plate. Machine operate on very low pressure.