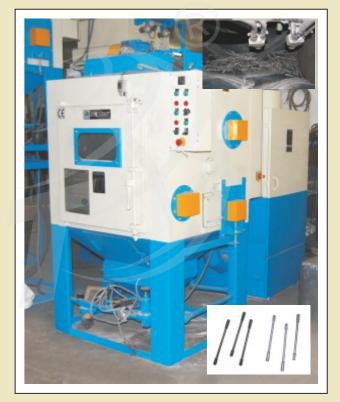

#### SHOT PEENING (Drill Bits)

MEC SHOT Indexing Type Shot Peening Machine for Rock Drills. The mechanical nozzle reciprocation system with pre-programmed automation enhances the fatigue life of Rock Drills. To achieve uniform shot peening intensity and finish it is essential that shots are periodically classified, for shape also. Shot Separator is suitable for separating usable shots from a charge of used shots, containing round shots as well as broken grits. Used shots are charged in a hopper. Usable sized shots/ grits are then discharged at the top of a spiral separator. This mix rolls down along the spiral and gets separated into round shots and broken or malformed shots. Round shots are transferred into dual pressure pots for reuse. The dust generated gets trapped on cartridge filter element in dust collector and clean air is discharged in environment.