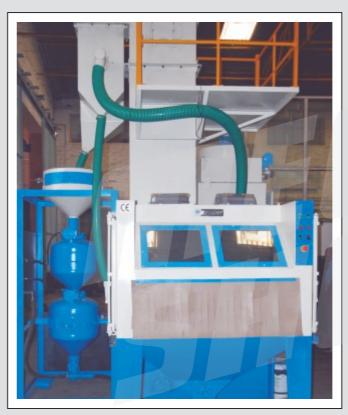

## SPECIAL MACHINE

Mec Shot Pressure Blaster Machine for Shipyard Components

MEC SHOT Special Pressure Blaster Machines for Rolls Royce Engine Components

Pressure Blasting Machine for Externally Pipe Roller Cleaning

Mec Shot Special Suction Blasting Machine for Deburring

MEC SHOT Pressure Blasting Machine to blast clean external surface of Heavy Casting. Machine is featured with 3tier blast station.

Special Suction Blaster with Roller Conveyor for Dye Mould Cleaning