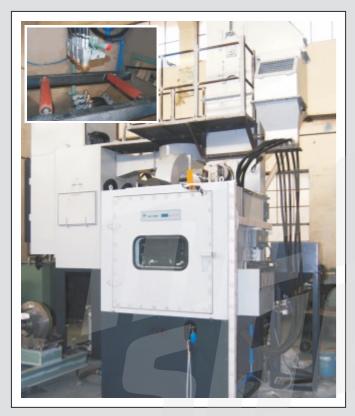

rking Structures.



Mec Shot has developed machine to blast clean internal surface of seamless high pressure cylinder. Machine is featured with Hydraulically operated door & diabola arrangement for loading of cylinders.



Mec Shot Special Pressure Blasting Machine for Removing Oxide Layers on Gear Cutter After Milriding for Tool Reclamation



Automatic Continuous Blasting Machine for Silicon Waffers featured with indexing turntable, reciprocation of nozzles



Suction Blasting Machine with Indexing Turn Table Model SB-SP4 for Cookware Industry

## SPECIAL MACHINE

## SPECIAL MACHINE



Mec Shot Pressure Blaster Machine for Shipyard Components



MEC SHOT Special Pressure Blaster Machines for Rolls Royce Engine Components



Pressure Blasting Machine for Externally Pipe Roller Cleaning



Mec Shot Special Suction Blasting Machine for Deburring



MEC SHOT Pressure Blasting Machine to blast clean external surface of Heavy Casting. Machine is featured with 3tier blast station.



Special Suction Blaster with Roller Conveyor for Dye Mould Cleaning



Portable Abrasive Blasting Cabinet for Etching/ Frosting/Engraving decorative designs on glass. The Machine is featured with 2mm bore nozzle.



Special Suction Blaster with Track Extension & Turn Table for Refinery Jobs

#### SPECIAL MACHINE

## SPECIAL MACHINE



"MEC SHOT" Special Sand Blast Cleaning M/c For Locomotive Wheels After Moulding In Hot Condition Before Machining.



Mec Shot Abrasive Blasting Machine to blast clean burrs from critical components (Discharge Valve) of Compressor from both side Special Purpose Glass