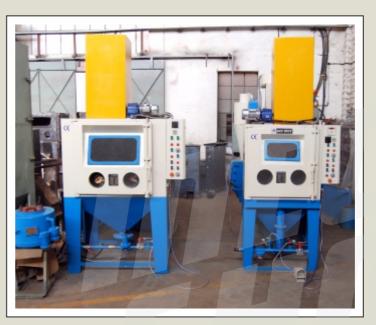

#### SPECIAL MACHINE (Tools Industry)

Special Pressure Blasting Machine with X-Y Manipulator & Internal Cleaning Lance Nozzle For Submersible Pump Casing

Abrasive Blasting Cabinet Super Blaster to Blast Clean Stainless Steel Turbo Charger Components