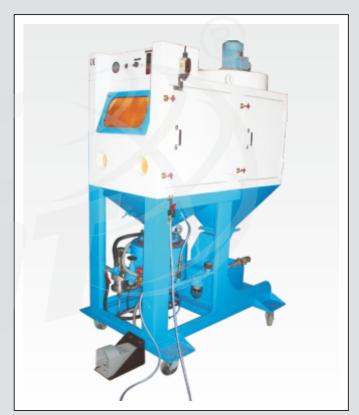

## SPECIAL MACHINE

## SPECIAL MACHINE

Mec Shot Pressure Blaster Machine for Shipyard Components

MEC SHOT Special Pressure Blaster Machines for Rolls Royce Engine Components

Pressure Blasting Machine for Externally Pipe Roller Cleaning