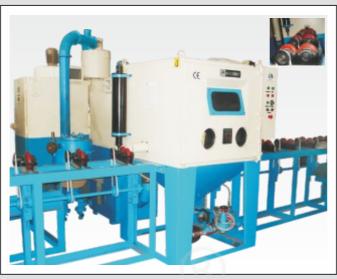

## RODS & PIPES BELT CONVEYOR TYPE

Automatic Blast Cleaning of Zirconium Tubes. Five tubes of max. 10 mtrs. Long are cleaned internally at a time in about 3 minutes.

Automatic Blasting Machine for External Cleaning of Metallic Rods / Pipes

Automatic Blasting Machine for External Cleaning of Metallic Rods/Pipes

Needle Cleaning Machine to Deburring Needle Tips.

Mec Shot Abrasive Blasting Machine to achieve matt finish on the thin Stainless Steel Sheets / Coaster Plate. Machine operate on very low pressure.