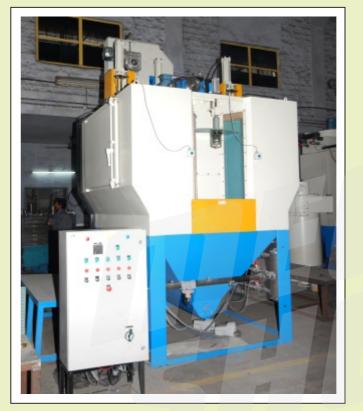

e for Rock Drills. The mechanical nozzle reciprocation system with pre-programmed automation enhances the fatigue life of Rock Drills. To achieve uniform shot peening intensity and finish it is essential that shots are periodically classified, for shape also. Shot Separator is suitable for separating usable shots from a charge of used shots, containing round shots as well as broken grits. Used shots are charged in a hopper. Usable sized shots/ grits are then discharged at the top of a spiral separator. This mix rolls down along the spiral and gets separated into round shots and broken or malformed shots. Round shots are transferred into dual pressure pots for reuse. The dust generated gets trapped on cartridge filter element in dust collector and clean air is discharged in environment.





Shot Blasting Machine for removing scale and rounding of sharp corner of fluted roller for textile machinery. Features with five rotating satellites mounted on indexing turntable with vertical gun reciprocation.



Micro Shot Blasting Machine for removing scale and rounding of sharp corner of fluted roller for textile machinery. Features with six rotating satellites mounted on indexing turntable with vertical gun reciprocation.



Shot Blasting Machine for Denim Die Fading & Design Stenciling

#### **ETCHING & SATIN FINISH**

### **ETCHING & SATIN FINISH**





Automatic Machine for Etching Rollers used in steel strips rolling mills. Blast Nozzles reciprocate horizontally while roller rotates at preset speed



Automatic Machine for Etching Rollers used in steel strips rolling mills. Bla