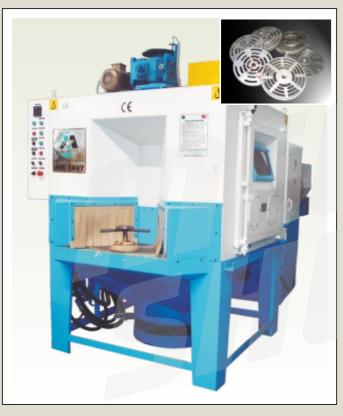

Micro Shot Blasting Machine for removing scale and rounding of sharp corner of fluted roller for textile machinery. Features with six rotating satellites mounted on indexing turntable with vertical gun reciprocation.

Shot Blasting Machine for removing scale and rounding of sharp corner of fluted roller for textile machinery. Features with six rotating satellites mounted on indexing turntable with vertical gun reciprocation.

Mec Shot semi-automatic blasting machine for surface preparation of files (hand tool)

Shot Blasting Machine for removing scale and rounding of sharp corner of fluted roller for textile machinery. Features with six rotating satellites mounted on indexing turntable with vertical gun reciprocation.