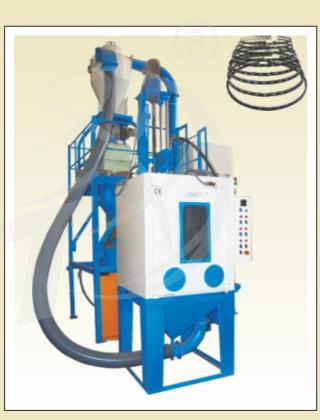

#### SPECIAL MACHINE (Textile Industry)

Shot Blasting Machine for removing scale and rounding of sharp corner of fluted roller for textile machinery. Features with five rotating satellites mounted on indexing turntable with vertical gun reciprocation.

Shot Blasting Machine for removing scale and rounding of sharp corner of fluted roller for textile machinery. Features with five rotating satellites mounted on indexing turntable with vertical gun reciprocation.

Micro Shot Blasting Machine for removing scale and rounding of sharp corner of fluted roller for textile machinery. Features with six rotating satellites mounted on indexing turntable with vertical gun reciprocation.

Shot Blasting Machine for removing scale and rounding of sharp corner of fluted roller for textile machinery. Features with six rotating satellites mounted on indexing turntable with vertical gun reciprocation.

Mec Shot semi-automatic blasting machine for surface preparation of files (hand tool)

Shot Blasting Machine for removing scale and rounding of sharp corner of fluted roller for textile machinery. Features with six rotating satellites mounted on indexing turntable with vertical gun reciprocation.