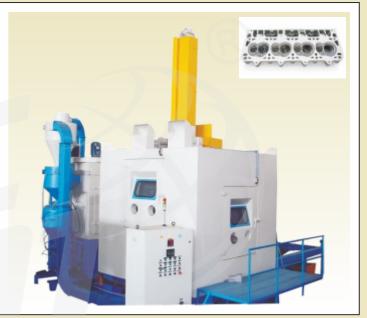

## AUTOMOBILE INDUSTRY

Automatic Blasting Machine for cleaning of two wheeler engine cylinder heads featured with rotary indexing and satellite mechanism, hydraulic gun reciprocation.

Suction Abrasive Blasting Cabinet to blast clean the inside holes & outer periphery of disc brake. Pleated bag dust collector is provided for very low dust emission level.