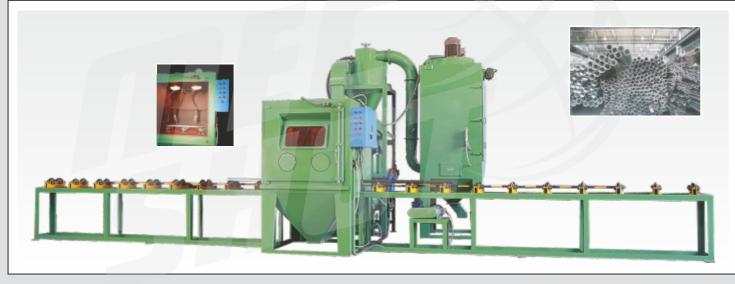

## RODS & PIPES BELT CONVEYOR TYPE

Automatic Blast Cleaning of Zirconium Tubes. Five tubes of max. 10 mtrs. Long are cleaned internally at a time in about 3 minutes.

Automatic Blasting Machine for External Cleaning of Metallic Rods / Pipes

Automatic Blasting Machine for External Cleaning of Metallic Rods/Pipes

Needle Cleaning Machine to Deburring Needle Tips.

Mec Shot Abrasive Blasting Machine to achieve matt finish on the thin Stainless Steel Sheets / Coaster Plate. Machine operate on very low pressure.