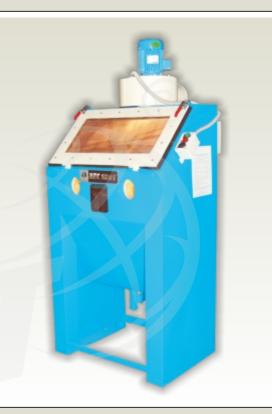

#### SPECIAL MACHINE (Textile Industry)

Shot Blasting Machine for removing scale and rounding of sharp corner of fluted roller for textile machinery. Features with five rotating satellites mounted on indexing turntable with vertical gun reciprocation.

Shot Blasting Machine for removing scale and rounding of sharp corner of fluted roller for textile machinery. Features with five rotating satellites mounted on indexing turntable with vertical gun reciprocation.