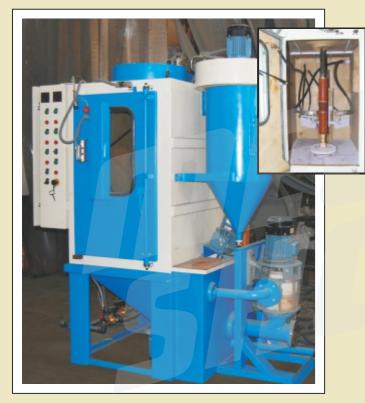

Automatic Blasting Machine for External Cleaning of Metallic Rods/Pipes

Needle Cleaning Machine to Deburring Needle Tips.

Mec Shot Abrasive Blasting Machine to achieve matt finish on the thin Stainless Steel Sheets / Coaster Plate. Machine operate on very low pressure.

Mec Shot Abrasive Blasting Machine to achieve matt finish on the thin Stainless Steel Sheets / Coaster Plate. Machine operate on very low pressure.

Mec Shot Abrasive Blasting Machine to achieve matt finish on the thin Stainless Steel Sheets / Coaster Plate. Machine operate on very low pressure.