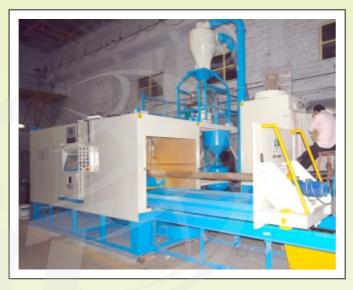

## RODS & PIPES BELT CONVEYOR TYPE

Automatic Blast Cleaning of Zirconium Tubes. Five tubes of max. 10 mtrs. Long are cleaned internally at a time in about 3 minutes.

Automatic Blasting Machine for External Cleaning of Metallic Rods / Pipes

Automatic Blasting Machine for External Cleaning of Metallic Rods/Pipes

Needle Cleaning Machine to Deburring Needle Tips.

Mec Shot Abrasive Blasting Machine to achieve matt finish on the thin Stainless Steel Sheets / Coaster Plate. Machine operate on very low pressure.