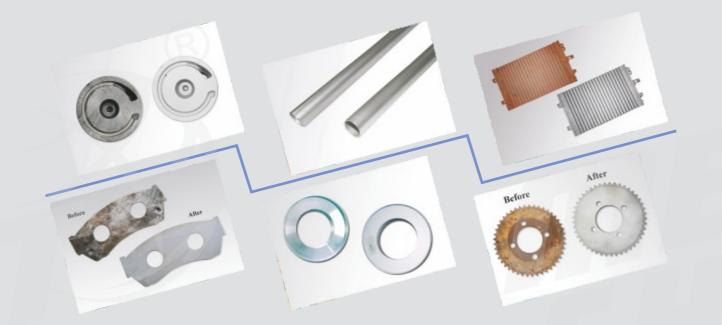

Automatic Blast Cabinet for Glass Mould Cleaning with dual Door Mounted Turn Tables for increase production & Nozzle Reciprocation



Blast Cabinet for etching on Stainless Steel Sheet. Featured with inclined roller arrangement for support and movement of Stainless Steel Sheet.



Plate Cleaning Machine featured with verticle sheet movement through motorised roller conveyor and blast nozzle reciprocation through chain sprocket & AC variable drive.





Plate Cleaning Machine featured with verticle sheet movement through motorised roller conveyor and blast nozzle reciprocation through chain sprocket & AC variable drive.

## RODS & PIPES BELT CONVEYOR TYPE



Automatic Blast Cleaning of Zirconium Tubes. Five tubes of max. 10 mtrs. Long are cleaned internally at a time in about 3 minutes.





Automatic Blasting Machine for External Cleaning of Metallic Rods / Pipes



Automatic Blasting Machine for External Cleaning of Metallic Rods/Pipes



Needle Cleaning Machine to Deburring Needle Tips.



Mec Shot Abrasive Blasting Machine to achieve matt finish on the thin Stainless Steel Sheets / Coaster Plate. Machine operate on very low pressure.



Mec Shot Abrasive Blasting Machine to achieve matt finish on the thin Stainless Steel Sheets / Coaster Plate. Machine operate on very low pressure.



Mec Shot Abrasive Blasting Machine to achieve matt finish on the thin Stainless Steel Sheets / Coaster Plate. Machine operate on very low pressure.

## AUTOMOBILE INDUSTRY

## AUTOMOBILE INDUSTRY



Automatic Blasting Machine for cleaning of two wheeler engine cylinder heads featured with