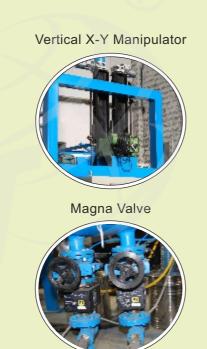

Shot Peening Machine with X-Y manipulator

### **ETCHING & SATIN FINISH**

Automatic Machine for Etching Rollers used in steel strips rolling mills. Blast Nozzles reciprocate horizontally while roller rotates at preset speed

Automatic Machine for Etching Rollers used in steel strips rolling mills. Blast Nozzles reciprocate horizontally while roller rotates at preset speed with additional features like: Magna Valve for Abrasive Flow Control and Support Arm Control Panel