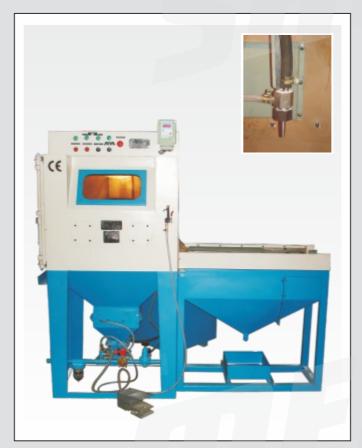

Automatic Blasting Machine for External Cleaning of Metallic Rods/Pipes

Needle Cleaning Machine to Deburring Needle Tips.

Mec Shot Abrasive Blasting Machine to achieve matt finish on the thin Stainless Steel Sheets / Coaster Plate. Machine operate on very low pressure.

Mec Shot Abrasive Blasting Machine to achieve matt finish on the thin Stainless Steel Sheets / Coaster Plate. Machine operate on very low pressure.

Mec Shot Abrasive Blasting Machine to achieve matt finish on the thin Stainless Steel Sheets / Coaster Plate. Machine operate on very low pressure.