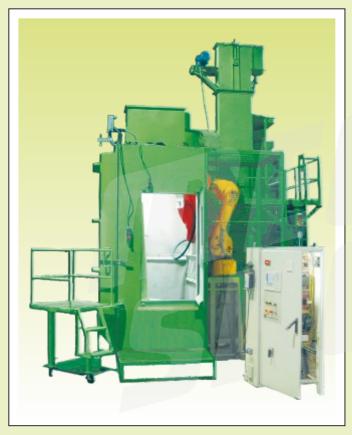

## SHOT PEENING (Aviation Industry)

CNC Robotic Shot Peening Machine For Turbine Blades

Shot Peening & Cleaning Machine for Impeller / Turbo / Super Chargers

Shot Peening Machine For Small Turbine Blades

CNC Robotic Shot Peening Machine For Aero Engine Parts

CNC Robotic Shot Peening Machine For Landing Gears (Aeroplane)

CNC Robotic Shot Peening Machine For Gas Turbine Blades

Shot Peening Machine For Cylinder Blocks