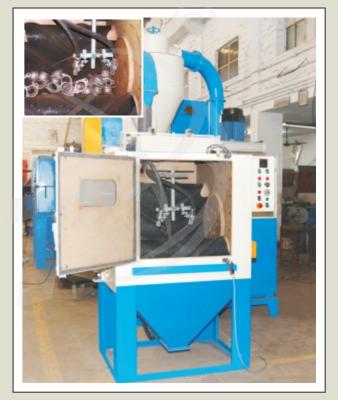

## RODS & PIPES BELT CONVEYOR TYPE

Automatic Blast Cleaning of Zirconium Tubes. Five tubes of max. 10 mtrs. Long are cleaned internally at a time in about 3 minutes.

Automatic Blasting Machine for External Cleaning of Metallic Rods / Pipes

Automatic Blasting Machine for External Cleaning of Metallic Rods/Pipes

Needle Cleaning Machine to Deburring Needle Tips.

Mec Shot Abrasive Blasting Machine to achieve matt finish on the thin Stainless Steel Sheets / Coaster Plate. Machine operate on very low pressure.