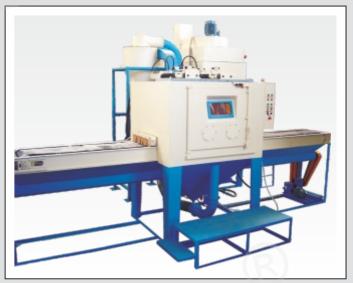

#### SPECIAL MACHINE (Textile Industry)

Shot Blasting Machine for removing scale and rounding of sharp corner of fluted roller for textile machinery. Features with five rotating satellites mounted on indexing turntable with vertical gun reciprocation.

Shot Blasting Machine for removing scale and rounding of sharp corner of fluted roller for textile machinery. Features with five rotating satellites mounted on indexing turntable with vertical gun reciprocation.