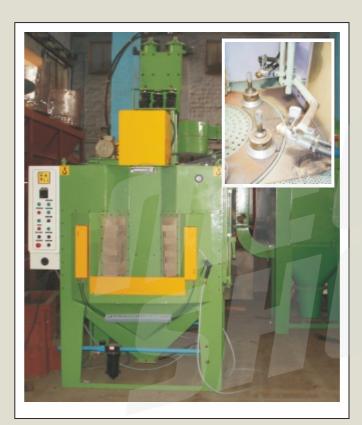

Mec Shot semi-automatic blasting machine for surface preparation of files (hand tool)

Shot Blasting Machine for removing scale and rounding of sharp corner of fluted roller for textile machinery. Features with six rotating satellites mounted on indexing turntable with vertical gun reciprocation.