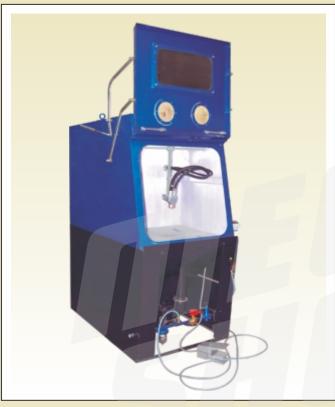

#### SPECIAL MACHINE

## SPECIAL MACHINE

Mec Shot Pressure Blasting Indexing Type Abrasive Blasting Machine for De-burring & De-scale of Valve Plates of Compressors.

Mec Shot Dry Induction Suction Type Mold Cleaning Machine for TV Die Moulds