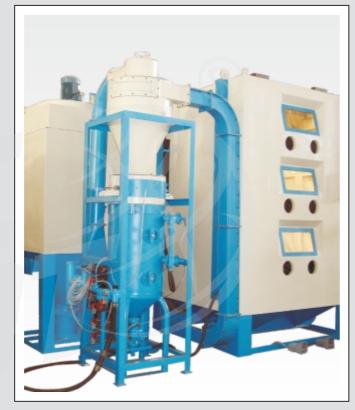

## NEW STANDARD MACHINES

# **NEW STANDARD MACHINES**

"MEC SHOT" Special Pressure Blasting Machine for Shipyard Parts Cleaning

MEC SHOT Pressure Blasting Machine with Dust Collector

Super Blasting Machine X-tiro Model with Reclaimer & Dust Collector