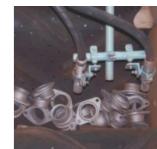

#### SPECIAL MACHINE (Textile Industry)

Shot Blasting Machine for removing scale and rounding of sharp corner of fluted roller for textile machinery. Features with five rotating satellites mounted on indexing turntable with vertical gun reciprocation.

Shot Blasting Machine for removing scale and rounding of sharp corner of fluted roller for textile machinery. Features with five rotating satellites mounted on indexing turntable with vertical gun reciprocation.

Micro Shot Blasting Machine for removing scale and rounding of sharp corner of fluted roller for textile machinery. Features with six rotating satellites mounted on indexing turntable with vertical gun reciprocation.

Shot Blasting Machine for removing scale and rounding of sharp corner of fluted roller for textile machinery. Features with six rotating satellites mounted on indexing turntable with vertical gun reciprocation.

Mec Shot semi-automatic blasting machine for surface preparation of files (hand tool)

Shot Blasting Machine for removing scale and rounding of sharp corner of fluted roller for textile machinery. Features with six rotating satellites mounted on indexing turntable with vertical gun reciprocation.