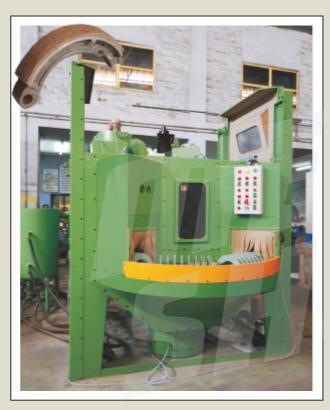

#### SPECIAL MACHINE (Textile Industry)

Shot Blasting Machine for removing scale and rounding of sharp corner of fluted roller for textile machinery. Features with five rotating satellites mounted on indexing turntable with vertical gun reciprocation.

Shot Blasting Machine for removing scale and rounding of sharp corner of fluted roller for textile machinery. Features with five rotating satellites mounted on indexing turntable with vertical gun reciprocation.