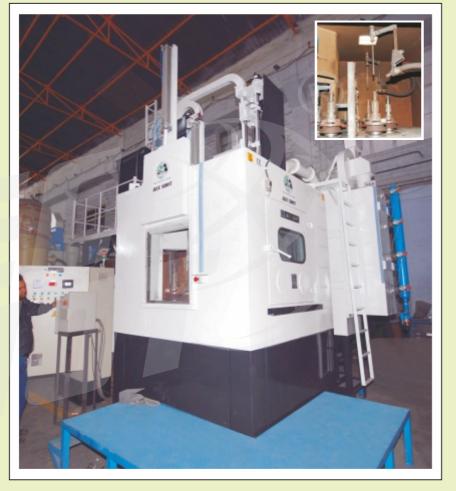

ine for Rock Drills. The mechanical nozzle reciprocation system with pre-programmed automation enhances the fatigue life of Rock Drills. To achieve uniform shot peening intensity and finish it is essential that shots are periodically classified, for shape also. Shot Separator is suitable for separating usable shots from a charge of used shots, containing round shots as well as broken grits. Used shots are charged in a hopper. Usable sized shots/ grits are then discharged at the top of a spiral separator. This mix rolls down along the spiral and gets separated into round shots and broken or malformed shots. Round shots are transferred into dual pressure pots for reuse. The dust generated gets trapped on cartridge filter element in dust collector and clean air is discharged in environment.





Shot Blasting Machine for removing scale and rounding of sharp corner of fluted roller for textile machinery. Features with five rotating satellites mounted on indexing turntable with vertical gun reciprocation.



Micro Shot Blasting Machine for removing scale and rounding of sharp corner of fluted roller for textile machinery. Features with six rotating satellites mounted on indexing turntable with vertical gun reciprocation.



Shot Blasting Machine for Denim Die Fading & Design Stenciling

#### **ETCHING & SATIN FINISH**

### **ETCHING & SATIN FINISH**





Automatic Machine for Etching Rollers used in steel strips rolling mills. Blast Nozzles reciprocate horizontally while roller rotates at preset speed



Automatic Machine for Etching Rollers used in steel strips rolling mills. B