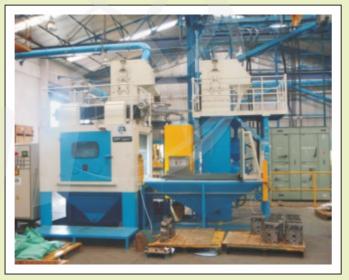

#### SHOT PEENING (Drill Bits)

MEC SHOT Indexing Type Shot Peening Machine for Rock Drills. The mechanical nozzle reciprocation system with pre-programmed automation enhances the fatigue life of Rock Drills. To achieve uniform shot peening intensity and finish it is essential that shots are periodically classified, for shape also. Shot Separator is suitable for separating usable shots from a charge of used shots, containing round shots as well as broken grits. Used shots are charged in a hopper. Usable sized shots/ grits are then discharged at the top of a spiral separator. This mix rolls down along the spiral and gets separated into round shots and broken or malformed shots. Round shots are transferred into dual pressure pots for reuse. The dust generated gets trapped on cartridge filter element in dust collector and clean air is discharged in environment.