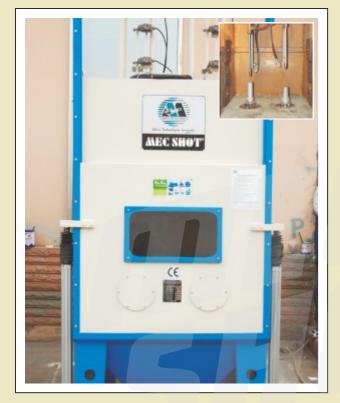

#### SHOT PEENING (Drill Bits)

MEC SHOT Indexing Type Shot Peening Machine for Rock Drills. The mechanical nozzle reciprocation system with pre-programmed automation enhances the fatigue life of Rock Drills. To achieve uniform shot peening intensity and finish it is essential that shots are periodically classified, for shape also. Shot Separator is suitable for separating usable shots from a charge of used shots, containing round shots as well as broken grits. Used shots are charged in a hopper. Usable sized shots/ grits are then discharged at the top of a spiral separator. This mix rolls down along the spiral and gets separated into round shots and broken or malformed shots. Round shots are transferred into dual pressure pots for reuse. The dust generated gets trapped on cartridge filter element in dust collector and clean air is discharged in environment.