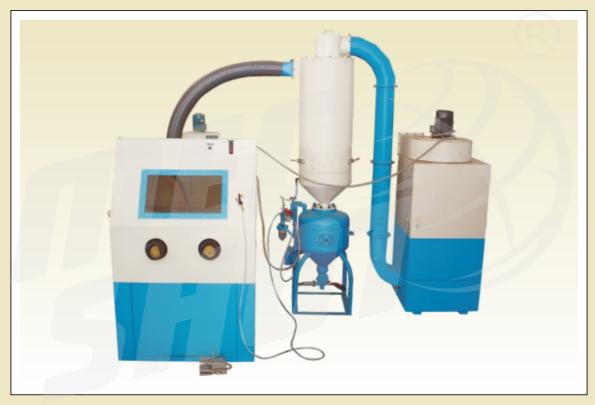

# **NEW STANDARD MACHINES**

"MEC SHOT" Special Pressure Blasting Machine for Shipyard Parts Cleaning

MEC SHOT Pressure Blasting Machine with Dust Collector

Super Blasting Machine X-tiro Model with Reclaimer & Dust Collector

MEC SHOT Compact Super Blasting Machine with Reclaimer & Dust Collector

"MEC SHOT" Special Sand Blast Cleaning M/c with Pneumatic Recovery System

MEC SHOT Compact Super Blasting Machine with Reclaimer & Dust Collector