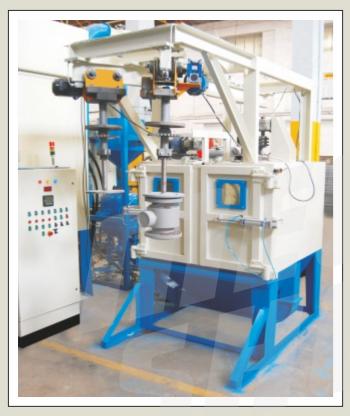

Mec Shot has developed machine to blast clean internal surface of seamless high pressure cylinder. Machine is featured with Hydraulically operated door & diabola arrangement for loading of cylinders.

Mec Shot Special Pressure Blasting Machine for Removing Oxide Layers on Gear Cutter After Milriding for Tool Reclamation