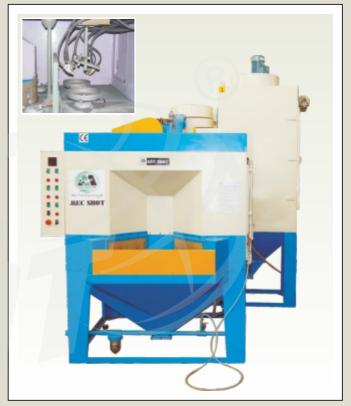

#### SPECIAL MACHINE (Textile Industry)

Shot Blasting Machine for removing scale and rounding of sharp corner of fluted roller for textile machinery. Features with five rotating satellites mounted on indexing turntable with vertical gun reciprocation.

Shot Blasting Machine for removing scale and rounding of sharp corner of fluted roller for textile machinery. Features with five rotating satellites mounted on indexing turntable with vertical gun reciprocation.