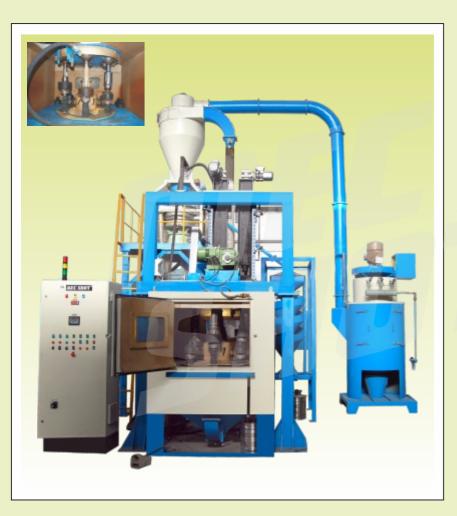

## SPECIAL MACHINE

Mec Shot Pressure Blasting Indexing Type Abrasive Blasting Machine for De-burring & De-scale of Valve Plates of Compressors.

Mec Shot Dry Induction Suction Type Mold Cleaning Machine for TV Die Moulds