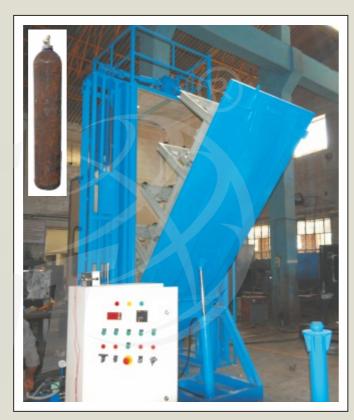

Mec Shot has developed machine to blast clean internal surface of seamless high pressure cylinder. Machine is featured with Hydraulically operated door & diabola arrangement for loading of cylinders.

Mec Shot Special Pressure Blasting Machine for Removing Oxide Layers on Gear Cutter After Milriding for Tool Reclamation