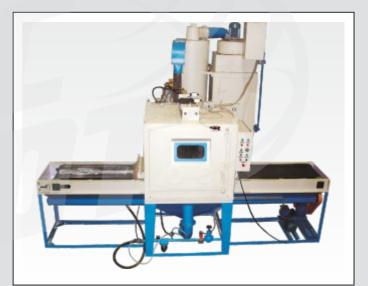

Micro Shot Blasting Machine for removing scale and rounding of sharp corner of fluted roller for textile machinery. Features with six rotating satellites mounted on indexing turntable with vertical gun reciprocation.

Shot Blasting Machine for removing scale and rounding of sharp corner of fluted roller for textile machinery. Features with six rotating satellites mounted on indexing turntable with vertical gun reciprocation.

Mec Shot semi-automatic blasting machine for surface preparation of files (hand tool)

Shot Blasting Machine for removing scale and rounding of sharp corner of fluted roller for textile machinery. Features with six rotating satellites mounted on indexing turntable with vertical gun reciprocation.